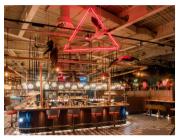

#### **BURDOCKLONDON.COM**

Ground Floor, Montcalm Royal London House, 22-25 Finsbury Square, London EC2A 1DX

Experience the thrilling atmosphere of live sporting events at ETM. Our collection of sports bars and kitchens boasts giant HD screens and cuttingedge video and audio technology that guarantees the best viewing experience. Expect to be wowed by delicious food and drink offerings, excellent customer service and an unparalleled electric atmosphere.

| SPACE         | <u></u>                    | Ħ   | AREA INFO                                 |
|---------------|----------------------------|-----|-------------------------------------------|
| Full venue    | 600 inside /<br>80 outside | 280 | Exclusive hire                            |
| Victoria view | 20                         | 12  | Semi-exclusive                            |
| Barbers       | 30                         | 20  | Semi-exclusive                            |
| Salon         | 25                         | 12  | Semi-exclusive                            |
| Fan Zone      | 80                         | 45  | Semi-exclusive                            |
| Sports Lounge | 250                        | 110 | Private, two screens, decorations allowed |