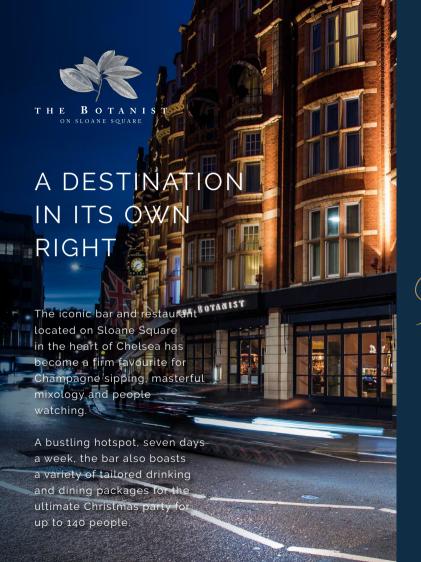

Dining Rooms brings a touch of sophistication to the City with modern British cuisine and an impressive wine list.

## \* YOUR Festive SPACE

| SPACE                   | 1   | 黃  | AREA INFO    |
|-------------------------|-----|----|--------------|
| Grub Street             | 20  | 12 | Private room |
| The Snug                | 20  | 12 | Semi private |
| Worsley                 | 35  | 24 | Private room |
| Melville                | 50  | 32 | Private room |
| Samuel                  | 90  | 50 | Private room |
| Cornwallis              | 120 | 90 | Private room |
| Restaurant<br>Section 1 | 50  | 35 | Semi private |
| Restaurant<br>Section 2 | 45  | 25 | Semi private |
| Exclusive Hire          | 120 | 65 | Private      |

CHISWELLSTREETDINING.COM

56 Chiswell Street London, EC1Y 4SA





| SPACE           | 1   | 吾   | AREA INFO                  |
|-----------------|-----|-----|----------------------------|
| Dining Room     | 70  | 65  | Semi-exclusive             |
| The Lounge      | 60  | 36  | Semi-exclusive             |
| Venue Exclusive | 140 | 100 | Exclusive space<br>and bar |

THEBOTANISTONSLOANESQUARE.COM

No. 7-12 Sloane Square SW1W 8EE



#### LONDON'S LEADING GAME RESTAURANT



Opposite Barbican, The Jugged Hare prides itself on full flavours, innovative ideas and perfectly executed dishes. A focus on traditional and quality seasonal British ingredients and an extensive, expertly sourced wine list, makes this handsome gastro pub a game-changing Christmas event spot.



| SPACE          | 1   | 吾                           | AREA INFO            |
|-------