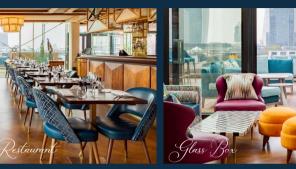

### YOUR Festive SPACE \*

| SPACE                  | 1   | 吾   | AREA INFO                                        |
|------------------------|-----|-----|--------------------------------------------------|
| Restaurant             | 50  | 100 | Available for exclusive hires                    |
| Bar area               | 100 | 40  | Base Areas                                       |
| Glass box              | 50  | 15  | Semi private                                     |
| Palm rooms             | 20  | 15  | Private room                                     |
| Full Exclusive         | 250 | 100 | Exclusive venue<br>with private bar              |
| Royal London<br>Suites | 250 | 250 | Exclusive lower ground<br>floor with private bar |