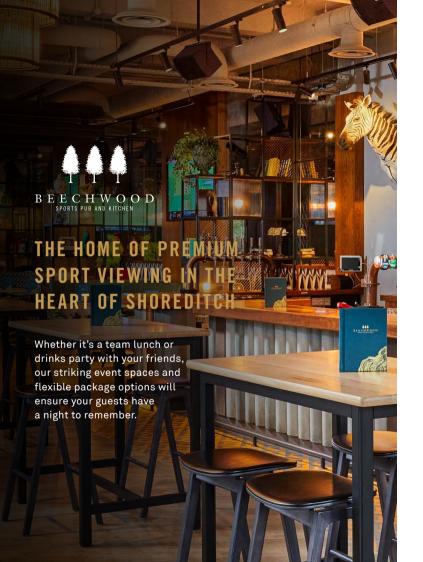

#### BEECHWOODSPORTSPUB.COM

1A Principal Place, Worship St, London, EC2A 2FA

| SPACE         | <u> </u> | 景   | AREA INFO                                |
|---------------|----------|-----|------------------------------------------|
| Full venue    | 250      | 125 | Private bar, stand-alone<br>sound system |
| Booths        | 0        | 8   | n/a                                      |
| Sports Lounge | 30       | 15  | n/a                                      |