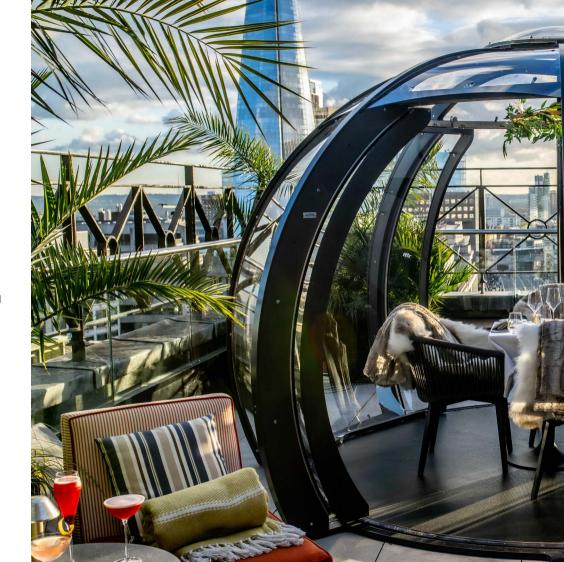

## Winter Igloos

This winter our breath-taking rooftop terraces will be transformed into a Nordic Nights experience, featuring incredible private igloos. The ultimate winter escape for cocktail evenings, canapé receptions and private dining.