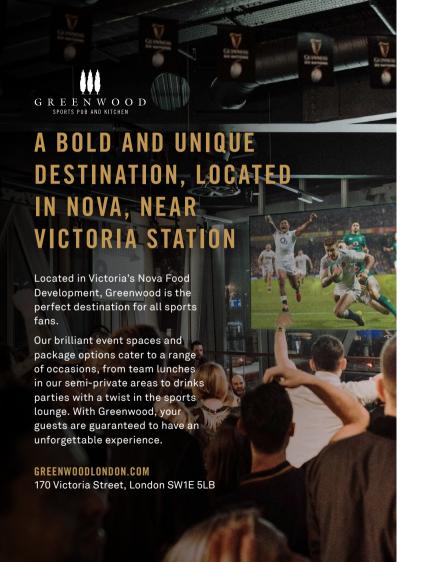

#### **BURDOCKLONDON.COM**

Ground Floor, Montcalm Royal London House, 22-25 Finsbury Square, London EC2A 1DX

Experience the thrilling atmosphere of live sporting events at ETM. Our collection of sports bars and kitchens boasts giant HD screens and cuttingedge video and audio technology that guarantees the best viewing experience. Expect to be wowed by delicious food and drink offerings, excellent customer service and an unparalleled electric atmosphere.

| SPACE         | <u></u>                    | Ħ   | AREA INFO                                 |
|---------------|----------------------------|-----|-------------------------------------------|
| Full venue    | 600 inside /<br>80 outside | 280 | Exclusive hire                            |
| Victoria view | 20                         | 12  | Semi-exclusive                            |
| Barbers       | 30                         | 20  | Semi-exclusive                            |
| Salon         | 25                         | 12  | Semi-exclusive                            |
| Fan Zone      | 80                         | 45  | Semi-exclusive                            |
| Sports Lounge | 250                        | 110 | Private, two screens, decorations allowed |