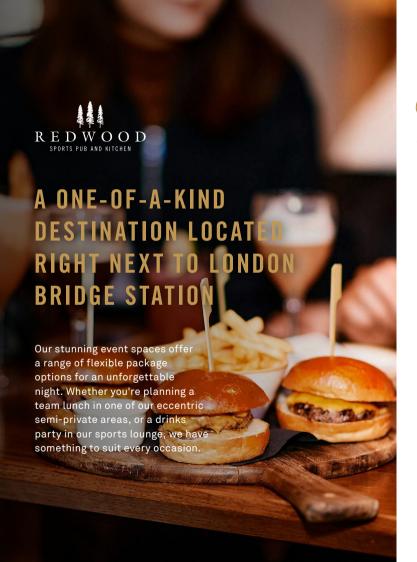

#### REDWOODSPORTSPUB.COM

London Bridge Station London, SE1 9SP

| SPACE          |     | Ħ   | AREA INFO      |
|----------------|-----|-----|----------------|
| Full Venue     | 250 | 140 | Exclusive hire |
| Terrace        | 80  | 50  | Semi-private   |
| The North Banq | 80  | 40  | Semi-private   |
| End zone       | 30  | 20  | Semi-private   |
| Pit Box        | 50  | 35  | Semi-private   |
| The Fairway    | 50  | 36  | Semi-private   |