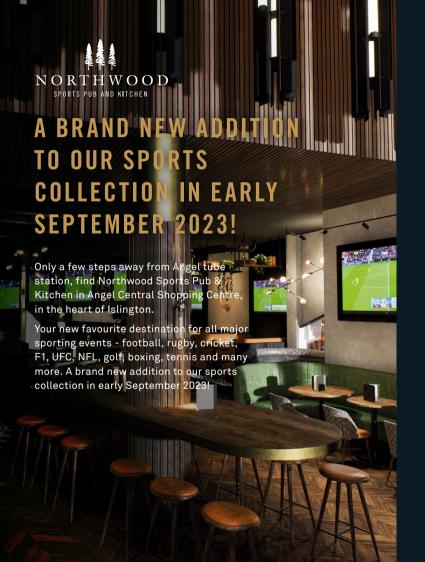

#### REDWOODSPORTSPUB.COM

London Bridge Station London, SE1 9SP

| SPACE          |     | Ħ   | AREA INFO      |
|----------------|-----|-----|----------------|
| Full Venue     | 250 | 140 | Exclusive hire |
| Terrace        | 80  | 50  | Semi-private   |
| The North Banq | 80  | 40  | Semi-private   |
| End zone       | 30  | 20  | Semi-private   |
| Pit Box        | 50  | 35  | Semi-private   |
| The Fairway    | 50  | 36  | Semi-private   |

#### NORTHWOODLONDON.COM

Angel Central, 21 Parkfield St, London, N1 0PS

| SPACE       | <u></u> | Ħ   | AREA INFO                                 |
|-------------|---------|-----|-------------------------------------------|
| Full venue  | 350     | 120 | Private bars, stand-alone<br>sound system |
| Back corner | 75      | 40  | Semi-exclusive                            |