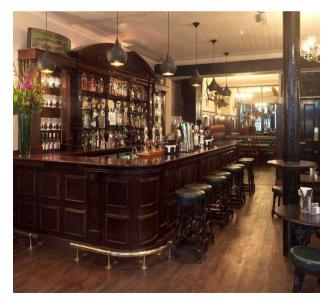

#### LONDON'S LEADING GAME RESTAURANT

Opposite Barbican, The Jugged Hare prides itself on full flavours, innovative ideas and perfectly executed dishes. A focus on traditional and quality seasonal British ingredients and an extensive, expertly sourced wine list, makes this handsome gastro pub a game-changing Christmas event spot.

#### THEJUGGEDHARE.COM

No. 49 Chiswell Street, London, EC1Y 4SA

| SPACE            | 1   | 黃  | AREA INFO                                  |
|------------------|-----|----|--------------------------------------------|
| Banquette        | 20  | 28 | Dining or base area                        |
| Library          | 25  | 12 | Semi private                               |
| Lounge           | 30  | 14 | Semi private                               |
| Lounge & Terrace | 60  | 20 | Semi private with exclusive terrace        |
| Copper Bar       | 80  | 50 | Semi private<br>with private bar           |
| Soda Room        | 150 | 50 | Private room with private bar and DJ booth |