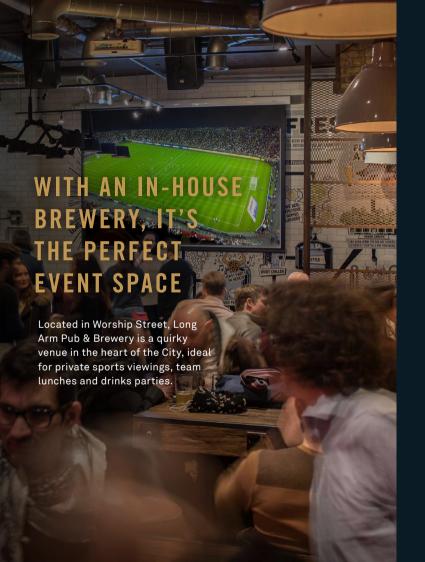

#### LONGARMPUB.CO.UK

20-26 Worship Street, London, EC2A2DX

The Hat and Tun is a traditional English pub and a true hidden gem in the heart of Farringdon.

With cosy areas and event spaces, our flexible package options make The Hat and Tun the perfect backdrop for your event.