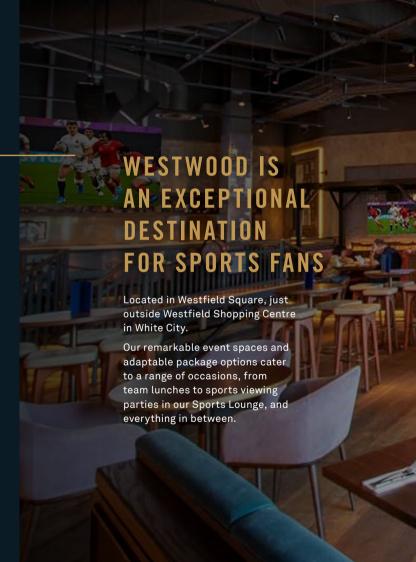

#### WESTWOODSPORTSPUB.COM

Westfield London, Ariel Way, London W12 7HB

Located near Bishopsgate in Old Broad Street, Broadleaf is the best destination for a unique sports viewing experience.

Whether it's a private event, team lunch or drinks party, our event spaces and package options will be sure to wow your guests.