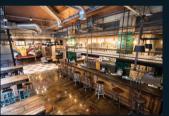

#### LONGARMPUB.CO.UK

20-26 Worship Street, London, EC2A2DX

The Hat and Tun is a traditional English pub and a true hidden gem in the heart of Farringdon.

With cosy areas and event spaces, our flexible package options make The Hat and Tun the perfect backdrop for your event.