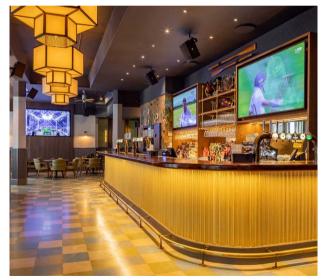

#### **BURDOCKLONDON.COM**

Ground Floor, Montcalm Royal London House, 22-25 Finsbury Square, London EC2A 1DX

Experience the thrilling atmosphere of live sporting events at ETM. Our collection of sports bars and kitchens boasts giant HD screens and cuttingedge video and audio technology that guarantees the best viewing experience. Expect to be wowed by delicious food and drink offerings, excellent customer service and an unparalleled electric atmosphere.

| SPACE         | <u></u>                    | Ħ   | AREA INFO                                 |
|---------------|----------------------------|-----|-------------------------------------------|
| Full venue    | 600 inside /<br>80 outside | 280 | Exclusive hire                            |
| Victoria view | 20                         | 12  | Semi-exclusive                            |
| Barbers       | 30                         | 20  | Semi-exclusive                            |
| Salon         | 25                         | 12  | Semi-exclusive                            |
| Fan Zone      | 80                         | 45  | Semi-exclusive                            |
| Sports Lounge | 250                        | 110 | Private, two screens, decorations allowed |