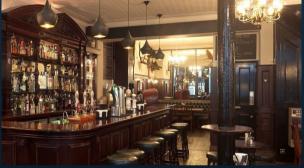

The Hat and Tun is a traditional English pub and a true hidden gem in the heart of Farringdon.

With cosy areas and event spaces, our flexible package options make The Hat and Tun the perfect backdrop for your event.