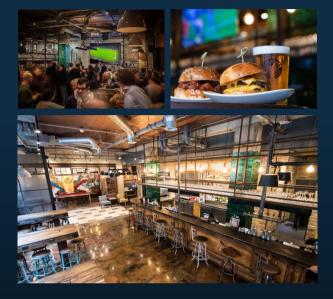

Redwood is a one-of-a-kind destination located right next to London Bridge Station.

Our stunning event spaces offer a range of flexible package options for an unforgettable night. Whether you're planning a team lunch in one of our eccentric semiprivate areas, or a drinks party in our sports lounge, we have something to suit every occasion.