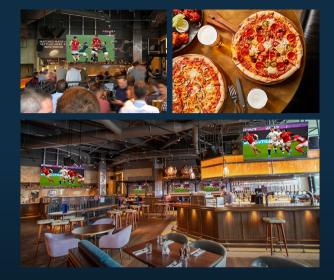

Redwood is a one-of-a-kind destination located right next to London Bridge Station.

Our stunning event spaces offer a range of flexible package options for an unforgettable night. Whether you're planning a team lunch in one of our eccentric semiprivate areas, or a drinks party in our sports lounge, we have something to suit every occasion.