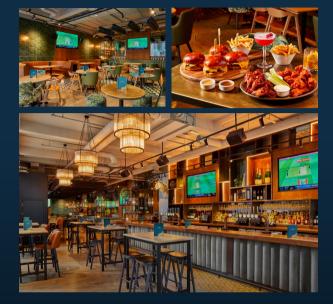

Located near Liverpool Street station, Beechwood is the home of premium sport viewing in the heart of Shoreditch.

Whether it's a team lunch or drinks party with your friends, our striking event spaces and flexible package options will ensure your guests have a night to remember.